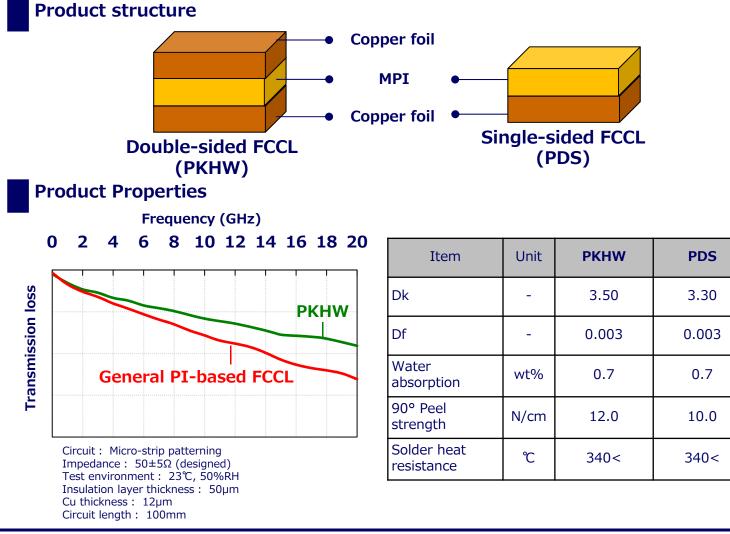

## Characteristics

- Top-class performance in dielectric property (Df) and water absorption among polyimide-based FCCL
- High heat resistance which is durable to reflow process. Suitable for SMT(surface mount technology).
- Excellent flexibility. Applicable to the area requires durability to repetitive bending.